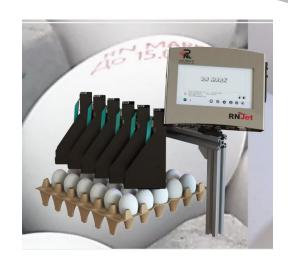

#### RNJET EP-6H+ EGG PRINTER

RNJet EP-6H+ is an affordable, high speed, high-resolution industrial printer for egg printing. Using USDA approved food-grade inks, it can print text, logos, counters, barcodes, time, and dates on eggshells with superior print resolution.