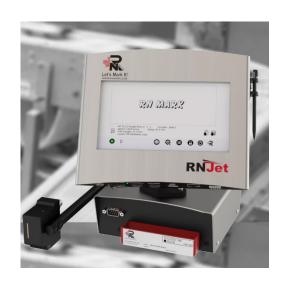

#### **RNJET 100**

The RNJet 100 is a high-resolution, small character industrial printer which offers remarkable product coding and marking performance.