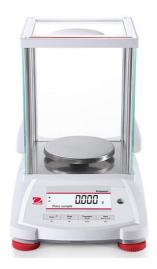

#### PIONEER PRECISION

Affordable Balance to Achieve Reliable Results
The Pioneer PX combines essential weighing functionality with competitive performance, offering high accuracy and repeatability for applications in laboratory, industrial and education settings.