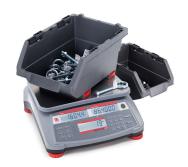

#### **RANGE 2000 COUNT**

Effective Counting Scales to Ensure Accurate Results

The Ranger Count 2000 has all of the capabilities to produce precise results rapidly for a variety of applications.