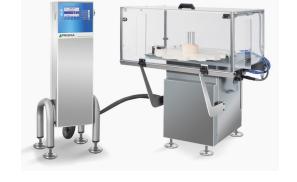

#### PRISMA 35D3

Checkweigher for small and medium sized cylindrical packages for the food industry. The 35D3 was designed to run alongside the customer's line conveyor without interrupting it.