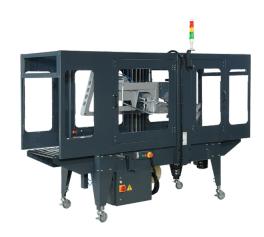

#### SC1 / 500-A TAPING MACHINE

no. 2 side drive belts (h = 70 mm) box feed speed: 21 mt./min. minimum box width: 130 mm maximum box width: 500 mm minimum box length: 150 mm maximum box length: unlimited

#### SC1 / 500-M TAPING MACHINE

no. 2 side drive belts (h = 70 mm) box feed speed: 21 mt / min minimum box width: 130 mm maximum box width: 500 mm minimum box length: 150 mm maximum box length: unlimited minimum box height: 130 mm