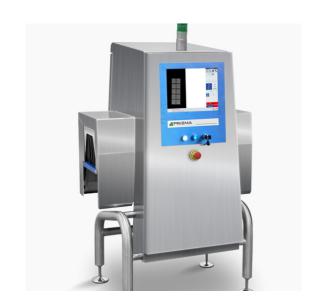

#### PRISMA 2XR11

X-ray inspection for food products with a maximum capacity of 5000 g and dimensions up to 235 x 150 mm.g. up to 5000 g 100-235 mm up to 65 m/min.