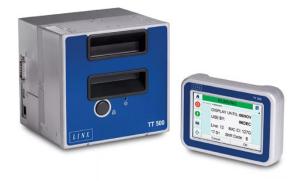

#### **LINX TT 500**

The Linx TT 500 is a simple printer designed for printing onto flexible materials including bags, pouches, labels and flow wrap, ideal when coding areas up to 32mm x 100mm.