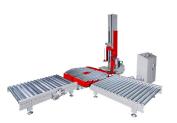

#### FILMA FP460

LINE PALLET BAND WITH FULLY AUTO-MATIC WORKING CYCLE
Turntable with metal rollers diameter mm. 76 / pitch mm.95
Film clamping unit with automatic tilt to optimize the stretch wrapping at the base of the load.