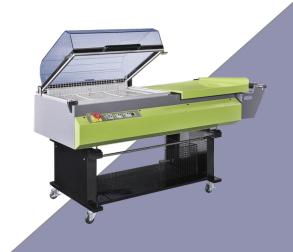

#### **EXP-108**

300% power pre-stretch. 1 meter film pre-stretched to be 4 meters turntable home position slow start and stop choices of automatic/manual modes adjustable top and bottom wrap counts.