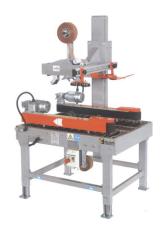

#### SC1 / 500-A TAPING MACHINE

no. 2 side drive belts (h = 70 mm) box feed speed: 21 mt./min. minimum box width: 130 mm maximum box width: 500 mm minimum box length: 150 mm maximum box length: unlimited

#### SC1 / 500-M TAPING MACHINE

no. 2 side drive belts (h = 70 mm) box feed speed: 21 mt / min minimum box width: 130 mm maximum box width: 500 mm minimum box length: 150 mm maximum box length: unlimited minimum box height: 130 mm