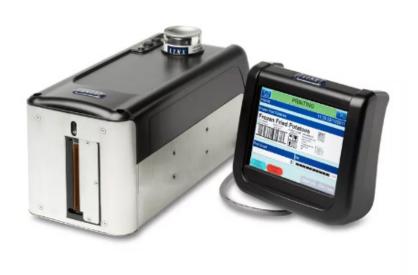

#### **LINX TJ20**

Simple, affordable and reliable. Designed for single shift production, this robust printer is easy to install and easy to use, keeping costs down while producing clear, durable codes on a wide range of packaging materials.