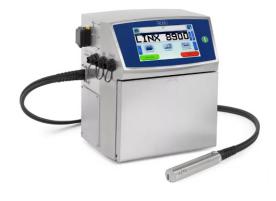

#### LINX 8900 SERIES

24/7 operations | Barcodes | Batch coding | Data Matrix and QR codes | High-speed production | Retail packaging | Print up to 6 lines.