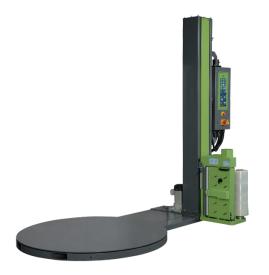

#### FILMA FP10-T-ULTRA

Standard capacity 2000 Kg
Predisposition for handling the machine
FP10-T-ULTRA - FP30-EST - FP30-ST
Transpellet entry safety photocell

#### **EXP-108**

300% power pre-stretch. 1 meter film pre-stretched to be 4 meters turntable home position slow start and stop choices of automatic/manual modes adjustable top and bottom wrap counts.