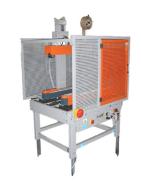

#### SC1 / 500-A TAPING MACHINE

no. 2 side drive belts (h = 70 mm) box feed speed: 21 mt./min. minimum box width: 130 mm maximum box width: 500 mm minimum box length: 150 mm maximum box length: unlimited

#### SC1 / 500-M TAPING MACHINE

no. 2 side drive belts (h = 70 mm) box feed speed: 21 mt / min minimum box width: 130 mm maximum box width: 500 mm minimum box length: 150 mm maximum box length: unlimited minimum box height: 130 mm