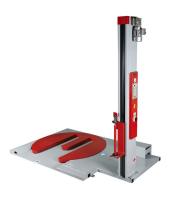

#### FILMA FP10-T-ULTRA

Standard capacity 2000 Kg
Predisposition for handling the machine
FP10-T-ULTRA - FP30-EST - FP30-ST
Transpellet entry safety photocell